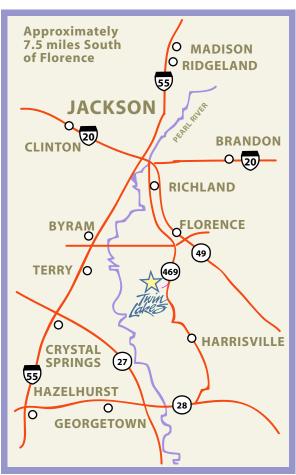

Local Map

## From Highway 49 South:

Turn West into FLORENCE, onto Highway 469 South. Cross over the railroad tracks and turn left at the next stop light to continue on 469 South. Follow 469 South 7.5 miles and turn right onto Twin Lakes Road. Finally, turn right onto Milner Road. Welcome to Twin Lakes!

#### From I-55:

Take the BYRAM exit (exit 85), traveling East on Florence-Byram Road across the Pearl River. At the 4way stop, continue East until you come to the stop light in downtown FLORENCE. Turn right at the light onto Highway 469 South. Follow 469 South 7.5 miles and turn right onto Twin Lakes Road. Finally, turn right onto Milner Road. Welcome to Twin Lakes!

## From Jackson-Evers International Airport:

Travel South on Airport Road through the round-about and across Highway 80. Merge right onto 1-20 West. Take the US-49 South exit (Exit 47) toward FLOWOOD / HATTIESBURG. Turn left to take the ramp onto Highway 49 South toward HATTIESBURG. Travel 8.8 miles to FLORENCE. Turn right onto Highway 469 South. Cross over the railroad tracks and turn left at the next stop light to continue on 469 South. Follow 469 South 7.5 miles and turn right onto Twin Lakes road. Finally, turn right onto Milner Road. Welcome to Twin Lakes!